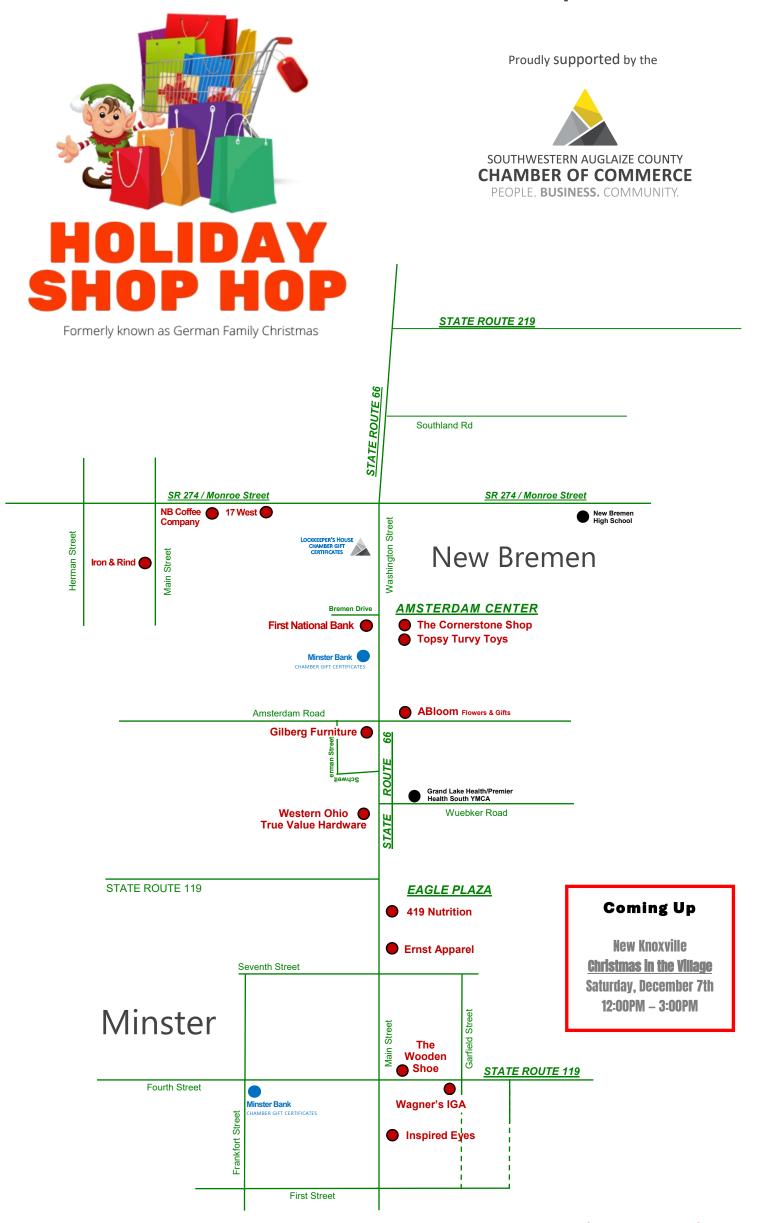

# November 7th-10th, 2024

## Visit All 14 Locations

During our Holiday Shop Hop Open Houses in Southwestern Auglaize County Presented by Southwestern Auglaize County Chamber of Commerce

17 WEST | 17 W. Monroe St., New Bremen | 419-629-3800

Hours: Mon-Fri: 11 AM - 9 PM, Sat: 4 PM - 9 PM Get started on your Holiday Shopping early during the Golden Triangles Holiday Shop Hop! Make sure to stop by

17 West for lunch and dinner and purchase those gift cards. They are great for a St. Nicholas gift on Friday December 6th, 2024, or for teachers, coaches, family members or that favorite person on your list! Come relax and spend the Holidays with 17 West!

#### ABLOOM FLOWERS & GIFTS | 2 E. Amsterdam Rd. Res & GIFTS New Bremen | 419-629-3226

Hours: Mon - Fri: 9 AM - 5 PM, Sat: 9 AM - 12 PM

Discover the wonders of Christmas at ABloom Flowers and Gifts New Bremen. From snowflakes, ceramic trees and woodland creatures, come see our winter wonderland of Holiday and Seasonal gifts and

#### THE CORNERSTONE SHOP | Amsterdam Center, SR 66 New Bremen | 419-629-3472

Hours: Mon - Fri: 9AM - 7PM, Sat: 9AM - 4PM During the holiday shop hop, the cornerstone shop in New

Bremen will be giving away three \$50 gift cards. Stop in to register, browse, and win on Thursday, November 7, through Saturday, November 9. Gift wrapping and smiles are always free at the cornerstone shop!

#### FIRST NATIONAL BANK | 435 S. Washington St. First National Bank NewBremen | 419-629-2761

Hours: Mon-Fri: 8:30AM-5PM, Sat: 8:30AM-12PM

First National Bank is a community-oriented bank. Our staff is committed to all of our customers and the communities we serve. We are always ready and willing to assist with your financial needs. First National Bank has locations in New Bremen, New Knoxville, Botkins, Wapakoneta, and Sidney.

### GILBERG FURNITURE | SR 66, New Bremen | GILBERG 419-629-2911 FURNITURE Hours: Mon- Fri: 10AM-6PM, Sat: 10AM-3PM

Happy Holidays" Save during Gilberg Furniture's Holiday Home Sale! And help us help others by donating a non-perishable food item and save an additional 10% off our already low sale prices! Donations will be given to our local food bank.

#### WAGNERS IGA | 257 E 4th St, Minster | 419-628-3537

Hours: Mon-Sat: 7AM-9PM, Sun: 8AM-8PM

Visit Wagner's IGA for all of your party planning needs. Wagner's IGA offers a great selection of party trays, main dishes, including our popular fried and rotisserie chicken, side dishes, snacks, beverages and more for all of your holiday parties. Stop in or give us a call today!

#### RON AND RIND | 112 N Main St, New Bremen | 937-726-્રે, <mark>488</mark>2

Hours: Thursday: 4-6 and Friday: 10-2

Rind If you have not had a chance to tour Iron & Rind we invite you to take a tour on Thursday, November 7 from 4-6 pm and Friday November 8 from 10-2pm. We will be giving away a one night stay at Iron & Rind, bottle of wine, 2 Lock one movie tickets, and a \$50 gift card to 17 West!

> Chamber of Commerce Gift Certificates Make Great Gift Ideas!

> > Purchase at

Lockkeeper's House (Located on the Canal) or at Minster Bank Locations

### Thue Value, WESTERN OHIO TRUE VALUE HARDWARE | 04405 SR 66, Minster | 419-628-3804

Hours: Mon-Fri: 7:30AM-8PM, Sat: 7:30AM-5PM,

Sun: 10AM-4PM

Join us for Holiday Shop Hop at Western Ohio True Value in Minster for all your Christmas needs. Our Christmas Shoppe is stocked with all the décor you need to make your home warm and inviting for the holiday season. We also have gifts for everyone in your family like Clothing, Tools, Kids Toys, and Pet Supplies! Thank you, for shopping at your local Western Ohio True Value.

### THE WOODEN SHOE | 6 N. Main St., Minster |

Hours: Tues/Sun: 4PM-8PM, Wed/Thurs: 11AM-8PM, Fri:11AM-9PM, Sat: 4PM-9PM

The wooden shoe has freshly made to order cuisines from their scratch kitchen. They take pride in using locally sourced produce making their own corn beef and hand cutting their salmon. Be sure to stop in to try one of their chef driven cuisines!

#### TOPSY TURVY TOYS | Amsterdam Center, SR 66 New Bremen | 419-629-0000

Hours: Mon-Wed: 10AM-6PM, Thurs/Fri: 10AM-8PM,

Sat: 10AM-6PM

celebrate the holidays with topsy turvy toys! Join us for our 20% storewide sale on Friday, 11/8 from 10am-8pm, Saturday, 11/9 from 10am-6pm, and Sunday, 11/10 from 12pm-4pm. Find games, puzzles and toys for all ages and stages!

#### 419 NUTRITION & ENERGY | 376 N Main St, Minster | 419-628-6070

Hours: Mon- Fri: 6am - 6pm and Sat: 9am - 2pm! 419 Nutrition & Energy where community meets good nutrition! Healthy shakes, energizing drinks and so much more!

#### INSPIRED EYES |32 S. Main St. | Minster |567-603-3172

inspired **eyes** Hours: Mon/Thurs: 9am-6pm, Tues: 8am-5pm, Wed: 8am -12,Fri:8am-4:30pm

Join Drs. Amanda Eilerman and Lauren Grillot at Inspired Eyes in Minster for their frame show Thursday, November 7 from 4-7 PM. Browse the entire OGI and Red Rose glasses collections, take advantage of special discounts, and enter to win a free frame. Inspired Eyes is open for patient care Monday through Friday and is always accepting new patients.

### ERNST APPAREL | 334 Main St. | Minster | 419-628-2602

Hours: Mon- Fri: 11am-6pm and Sat: 9am-1pm.

in apparel for your favorite sporting event and business apparel.

Ernst Apparel is your go to spirit wear store! They specialize

#### NEW BREMEN COFFEE COMPANY | 115 W. Monroe St. New Bremen | 419-629-8009

Hours: Mon/Wed/Fri: 6 AM-4 PM, Tue/Thurs: 6 AM-7 PM, Sat: 8 AM-2 PM

While out and about during the holiday shop hop, be sure to stop in at New Bremen Coffee Company to keep you fueled up while you're supporting the local businesses!