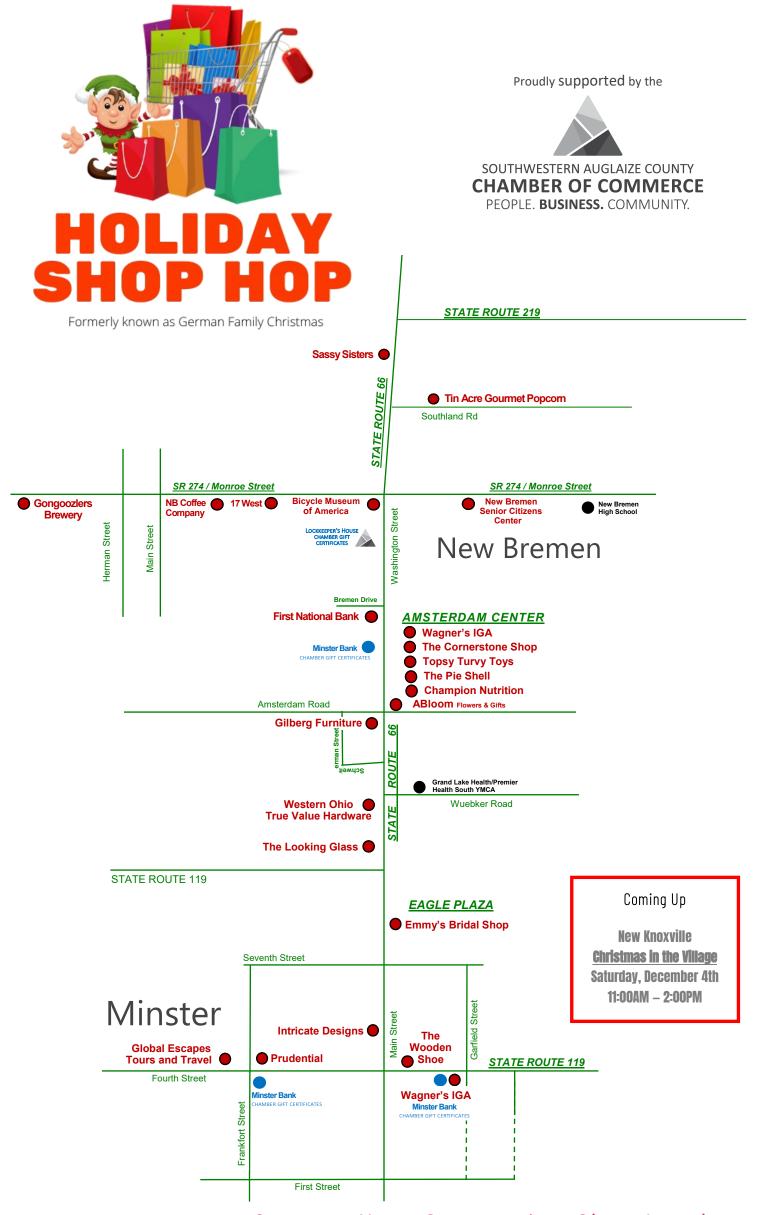

# Visit All 22 Locations During our Holiday Shop Hop Open Houses in Southwestern Auglaize County

Presented by Southwestern Auglaize County Chamber of Commerce

17 WEST | 17 W. Monroe St., New Bremen | 419-629-3800 Hours: Mon - Fri: 11 AM - 9 PM, Sat 4 PM - 9 PM For 3 days November 11th, 12th and 13th get your holiday shopping done early and purchase 17 West gift cards. Purchase \$50 in gift cards and enter your name for a chance to win a \$100 gift card to 17 West. Example - If you purchase \$200 in gift cards, we will enter your name in the drawing 4 times. Remember gift cards make great gifts for parents, teachers, bus drivers, that hard to buy for person on your list, and they make great stocking stuffers! Happy Holidays from 17 West!

ABLOOM FLOWERS & GIFTS | 2 E. Amsterdam Rd., New Bremen | 419-629-3226 Hours: Mon - Fri 9 AM - 5 PM, Sat 9 AM - 1 PM

At ABloom Flowers are busy getting our shop ready, with garlands, wreaths, arrangements, and holiday decor & gifts. So, Hurry Up Elves !! Because when it's gone, it's gone.

## CHAMPION NUTRITION | 475 S. Washington St., New Bremen |

Hours: Mon-Fri 6 AM - 6 PM, Sat 8 AM - 5 PM (special hours), Sun 10 AM - 2 PM

Come visit Champion Nutrition during Holiday Shop Hop! We have all your nutritional needs from protein and vitamin packed meal replacement shakes to energizing teas to keep you shopping all day long! We offer many boosters, such as probiotics, immunity, fiber, protein, hydration, and many more, depending on your goals. During this weekend, we will be doing our customer appreciation day, Friday, November 12th. We will be having a German Christmas themed day, raffles for customers, happy hour prices, one day special drinks, and tons of fun! Need a perfect holiday gift for somebody? We have gift certificates! Can't wait to see you all soon!

THE CORNERSTONE SHOP | Amsterdam Center, SR 66, New Bremen |

Hours: Mon - Fri 9AM - 8PM, Sat 9AM - 5PM Special Events Deserve Special Attention. That's just what you'll get at The Cornerstone Shop in New Bremen. You'll find gifts for Baptisms, Confirmations, or even just a little something for that hard-working farmer in your life, just to say, "I love you." The outdoor infinity crosses and statues are meaningful, lasting gifts. The Cornerstone Shop has something perfect for every occasion and gift wrapping is always free. During the Shop Hop, The Cornerstone Shop will be giving away three \$50 gift certificates. Stop in to register, browse, and win on Thursday, Friday, and Saturday, November 11-13. Check us out on Facebook and show someone you care with a gift from The Cornerstone Shop in New Bremen.

## EMMY'S BRIDAL | Eagle Plaza , SR 66, Minster | 419-628-7555

Hours: Mon/Tues/Fri 10AM - 5PM, Wed/Thurs 10AM-8PM, Sat 9AM-3PM Stop in to see what's new at Emmy's Bridal. While you're there, pick up an Emmy's gift certificate for the moms, brides, bridesmaids, prom and homecoming shoppers on your gift list. Sign up to win one of three

themed gift baskets and enjoy some holiday cheer at Emmy's! There's something for everyone!

First National Bank FIRST NATIONAL BANK | 435 S. Washington St., New Bremen |

76-4 First 419-629-2761 Hours: Mon-Thurs. 8:30AM-5PM, Fri. 8:30AM-6PM, Sat. 8:30AM-12PM First National Bank is a community-oriented bank. Its staff is committed to all our customers and the communities we serve. We are always ready and willing to serve the financial needs of our customers. First National Bank has locations in New Bremen, New Knoxville, Botkins, Wapakoneta, and Sidney.

GILBERG FURNITURE | SR 66, New Bremen | 419-629-2911
GILBERG Hours: Mon/Wed/Fri 10AM-8PM Tues/Thurs 10AM-6PM, Sat 10AM-4PM
FURNITURE Celebrate with savings and get your home ready for the Holidays with stylish furniture, window coverings, home and holiday décor, as well as comfortable mattresses for your best night's sleep! Save Storewide! Plus, register to win our beautiful home décor gift basket!

## GLOBAL ESCAPES TOURS AND TRAVEL | 178 W. 4th St., Minster |

GLOBAL ESCAPES TOORS AND TRAVEL | 176 W. TRIT SE, 1911 SEE | 419-305-1266 Hours: Mon: 2 PM-5 PM, Wed/Fri.10 AM –4 PM

Global Escapes is a full-service Travel Agency specializing in Group Travel and All Inclusive Luxury Travel. Carla is a Certified Sandals Specialist and knowledgeable in everyone's favorite tropical destinations. Call 419.305.1266 or email <a href="mailto:carla@gettravel.org">carla@gettravel.org</a>. Leave your worries behind and book your next dream getaway today!

# GONGOOZLERS BREWERY | 629 W. Monroe St., New Bremen Hours: Thurs. 3 PM-7PM, Fri. 3 PM-11 PM, Sat. 1 PM-11 PM, Sun. 1 PM - 6 PM

Give the perfect gift filled with Gongoozlers merchandise: like our shirts, sweatshirts, hats, glassware, or growlers. We will be offering 10% off our Gongoozlers apparel and \$2.00 off a growler refill or

# Intricate INTRICATE DESIGNS | 31 N. Main St., Minster | 419-501-2373 Hours: Tues/Wed/Thurs.10AM - 5:30PM, Fri. 10AM - 4PM,

Sat. 10AM-12PM
Go to Intricate Designs to find great gift giving Idea's. Everything from Balloons, Candy Bouquets and Personalized Items. Bring in your Idea's and Let them work wonders with them. Intricate Designs at 31 N Main St Minster.

THE LOOKING GLASS | 4225 St Rt 66, Minster | 419-628-2781 Hours: Tues-Thurs.10AM - 8PM, Fri. 10AM - 5PM, Sat. 9AM - 2PM The looking glass salon is a full service salon for the whole family. Located on State Route 66 in Minster between Minster Dental and true value hardware. The looking glass has been servicing Minster and surrounding communities for 16 years. The Amazing staff pro-

### NEW BREMEN COFFEE COMPANY | 115 W. Monroe St., New Bremen | 419-629-8009

Hours: Mon/Wed/Fri 6 AM-4 PM Tue/Thurs 6 AM-7 PM Sat 8 AM-2 PM Stop in at New Bremen Coffee Co to shop our large selection of

THE PIE SHELL | Amsterdam Center, SR 66, New Bremen | 419-629-2625 Hours: Mon - Fri 7 AM - 6:30 PM Sat 10AM - 4 PM, In the old days pie baking was considered a skilled craft. Made from scratch was just how it was made. At the Pie Shell we believe that's how pie should still be made. Our trained bakers make each pie by

## NEW BREMEN SENIOR CITIZENS CENTER | 700 E Monroe St., New Bremen | 419-629-3834

Come celebrate Holiday Hop Shop for all your Christmas needs with approx. 30 local vendors. We will have donuts, and drinks to purchase in the morning. We will have sloppy joe, hot dogs, chips, cookies, & drinks to purchase for lunch. We provide rental of our building for parties, and you Do Not have to be a member to rent.

SASSY SISTERS DESIGNS | 09649 SR 66, New Bremen | 419-230-1217
Hours: Tues 11AM-4PM Wed/Thurs 11AM-7PM, Fri 10AM-4PM, Sat 10AM - 3PM Sun 11AM-3PM (special hours)

Make sure to stop in at Sassy Sisters Designs is located North of New Bremen on 66. Tis the season for shopping locally and celebrating the season with us! Every day we will have a bonus sale and be sure to register for our Christmas door prize. Refreshments and Snacks will be available.

TOPSY TURVY TOYS | Amsterdam Center, SR 66, New Bremen |

419-629-0000 Hours: Mon-Wed 10AM-6PM, Thurs/Fri 10AM-8PM, Sat 10AM-6PM Topsy Turvy Toys is a specialty toy store located in Amsterdam Center on Route 66 in New Bremen. We carry unique toys & games for all ages & stages. Join us November 11<sup>th</sup>-13<sup>th</sup> for our annual 20% off storewide sale. Shop with us for the perfect gift that you can't find anywhere else. Free gift wrap is offered every day, year-round. Happy Holidays from Topsy Turvy Toys: Where Play Matters!

## THE BICYCLE MUSEUM | 7 W. Monroe St., New Bremen | 419-629-9249

x12891 Hours: Mon-Fri 12 PM -5 PM, Sat 10 AM-2 PM

Come visit the Bicycle Museum of America! With over 200 bicycles on display, ranging from the early 19th century to the modern day, there is sure to be something that the whole family can love. During the Shop Hop, the museum will be free of admission, so come inside and see what they have in store!

## WAGNER'S IGA MARKET | 257 E. 4th St., Minster | 419-628-3537

Amsterdam Center, SR 66, New Bremen | 419-977-3537 Hours: Mon. thru Sat. 7 AM to 9 PM and Sun. 8 AM to 8 PM Wagner's IGA is your Holiday planning headquarters! We of-

Thue Value. WESTERN OHIO TRUE VALUE HARDWARE | 04405 SR 66, Minster | 419-628-3804

Hours: Mon thru Fri.. 7:30AM-8PM, Sat. 7:30AM-5PM, Sun. 10AM-4PM Come shop at Western Ohio True Value for all your Christmas needs. We have something for everyone on your list with great deals throughout the store. Sign up for our Holiday Shop Hop giveaway and stop in our Christmas Shoppe and

take a picture with our holiday photo props. Thank you, for shopping at your local Western Ohio True Value. THE WOODEN SHOE | 6 N. Main St., Minster | 419-628-2349 Hours: Tues-Thurs 4PM - 8PM, Fri/Sat 4PM - 9PM, Sun. 4PM-8PM

PRUDENTIAL | 96 West Fourth St., Minster | 419-628-4076
Open House Hours: Saturday 10:00 am – 12:00 noon
Stop by and help us celebrate our expanded team and newly renovated space. Door prizes and light refreshments available. No matter what stage of life you find yourself in, as Financial Advisors working with individuals and businesses, we can help find solutions to your financial challenges. So, whether you're "just starting out," "settling into retirement" or somewhere in between, let's discuss your current financial situation, goals and challenges!

### TIN ACRE GOURMET POPCORN | 04057 Southland Rd., New Bremen | 419-953-7410

Hours: Thurs: 12 PM-6 PM, Fri. 12 PM-4:30 PM, Sat 9 AM –12 PM

Tin Acre Gourmet Popcorn brings you handcrafted popcorn like you've never enjoyed before. They carry over 50 flavors, including Bourbon Caramel, Buckeye, Caramel and White Cheddar, with a limited selection during the holiday season. Tin Acre's bags, tins, and gift basket options make for a special gift for friends, family, co-workers and more!