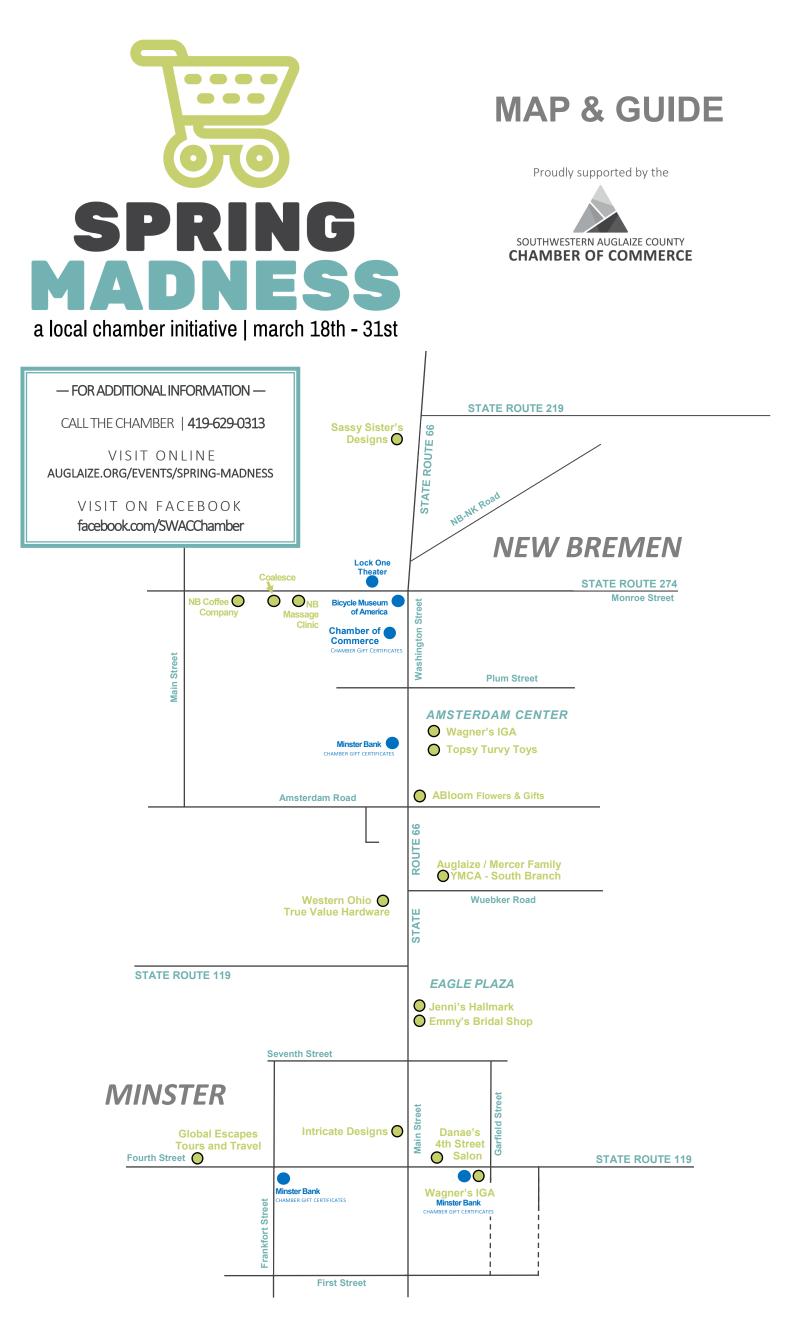

# PARTICIPATING LOCATIONS

# **ABLOOM FLOWERS & GIFTS**

## 2 E. Amsterdam Rd. | New Bremen

Hours: Monday through Friday 9 AM-5 PM, Saturday 9 AM - PM ABloom Flowers & Gifts will be offering a mini bouquet for just \$10. Special is good the whole month of March. Tel: 419-629-3226 | www.abloomflowers.com

#### COALESCE

#### 111 West Monroe St | New Bremen

Creative co-working starts here, at Coalesce. "Free Drop-in" rate from March 18 through March 31.

Tel: 419-954-8018 | coalesceplus.com

#### DANAE'S 4TH STREET SALON

#### 234 E. 4th Street | Minster

Hours: Tues 10-8, Wed 12-8, Thurs 10-6, Fri 11-5, Sat 9-1 Free conditioning treatment with any color service. Tel:419-628-6010 | www.facebook.com/danaes4thstsalon





COALESCE

d

State Route 66 - Eagle Plaza | Minster Hours: Mon/Tue/F